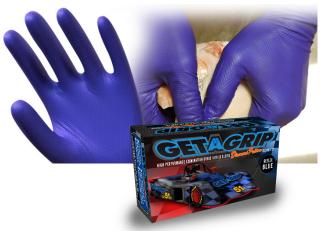

# 797Series

HIGH PERFORMANCE EXAMINATION GRADE NITRILE GLOVES Diamond Pattern Technology

## A Glove with Superior Grip, Versatile Enough for your Application.

## An Innovative Glove.

Hold the line - your bottom line with the nitrile glove that will give you high performance to gain the competitive edge! There is no comparison to the super tough nitrile compound that gives Get-A-Grip excellent abrasion resistance and protection. Your hands are your livelihood - protect them with the best in the industry.

#### **OUR GET-A-GRIP GLOVE FEATURES:**

- 100% Nitrile Single use Ambidextrous
- Beaded Cuff Powder free
- Not made with natural rubber latex
- Meets 21 CFR Parts 170-199
- Ambidextrous Raised diamond pattern
- Black or Reflex Blue with 7233 Green Interior
- Available Sizes: Small thru 3XLarge