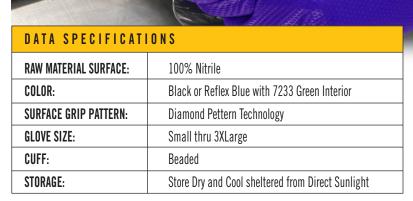

#### **OUR GET-A-GRIP GLOVE FEATURES:**

- 100% Nitrile Single use Ambidextrous
- Beaded Cuff Powder free
- Not made with natural rubber latex
- Meets 21 CFR Parts 170-199
- Ambidextrous Raised diamond pattern
- Black or Reflex Blue with 7233 Green Interior
- Available Sizes: Small thru 3XLarge