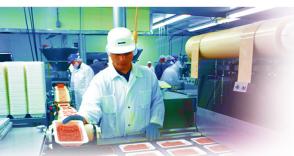

## **PRODUCT FEATURES:**

- Made from 100% Natural Rubber
- Reduces Worker Stress & Hand Fatigue
- 12 Mil Palm Thickness
- 12" Length
- Ambidextrous
- Beaded Cuff
- Enhanced Finger & Thumb for Added Comfort
- Raised Fishscale Pattern Design
- Unlined and Unsupported
- Colors: Blue or Amber Color
- Size: 7, 8, 9, 10
- Component materials comply with FDA regulations for food content
- Replace by the Piece, Not by the Pair
- Patent No. US 8,028,348 | US D602,207